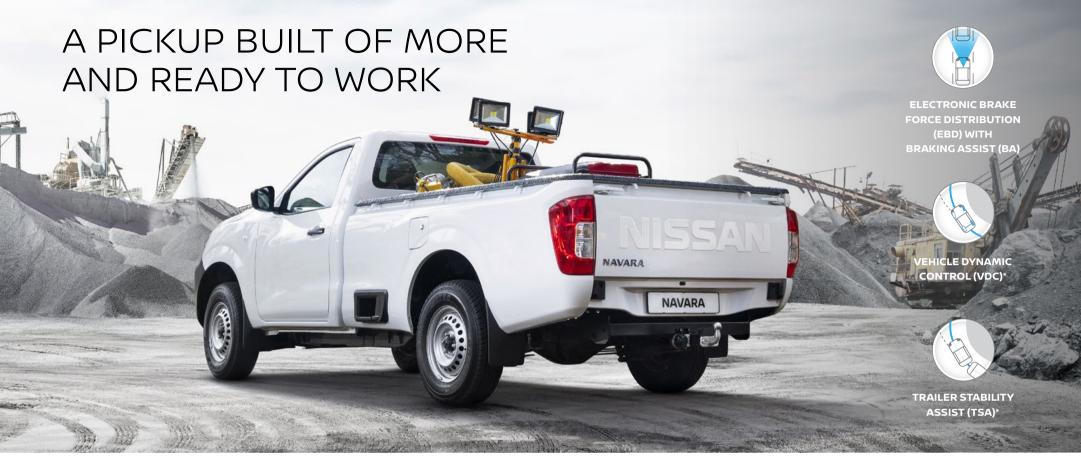

#### BEST IN-CLASS LOADING CAPACITY

Nissan Navara Single Cabs arrive ready to work with and increased load box size and world class load capacity of up to 1 155KG\*. Then, unique side steps add every day practicality for easy load box access.

#### SAFETY AND SECURITY AS A PRIORITY

Navara Single Cabs offer driver and passenger airbags as standard, with additional side curtain and driver knee airbags for additional protection.\*