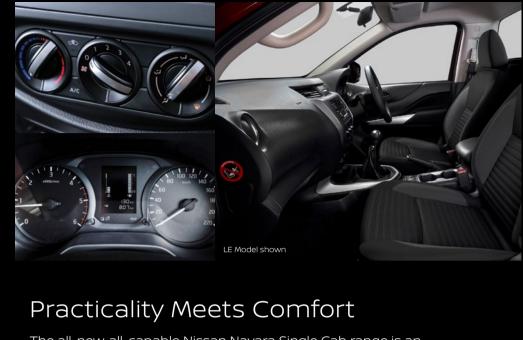

The all-new, all-capable Nissan Navara Single Cab range is an evolutionary leap forward in workhorse pickup standards. Expect dynamic styling, ergonomic interior conveniences, comfort and driver safety technology in a package that proudly delivers on the legacy of more than 85 years of proven LCV heritage, in Africa.

#### SAFETY AND SECURITY AS A PRIORITY

Navara Single Cabs offer driver and passenger airbags as standard, with additional side curtain and driver knee airbags for additional protection.\*