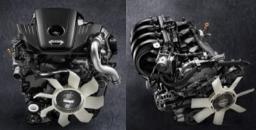

# NAVARA SINGLE CAB

NAVARA

Choose between smooth petrol efficiency or turbo-charged diesel torque, across the Navara Single Cab range\*. Africa-proven Navara engines have been tried and tested to offer maximum performance and durability, whilst maintaining efficient running costs and legendary reliability you can trust.

# Specifications & Features

| MODEL - Single Cab                |         | 2.5D XE 4WD MT                                               | 2.5D XE Plus 4WD MT                                          | 2.5D LE 4WD MT                                               | 2.5D LE Plus 4WD MT                                           |
|-----------------------------------|---------|--------------------------------------------------------------|--------------------------------------------------------------|--------------------------------------------------------------|---------------------------------------------------------------|
| ENGINE                            |         |                                                              |                                                              |                                                              |                                                               |
| Engine                            | 1       | 2.5D Mid Output                                              | 2.5D Mid Output                                              | 2.5D High Output                                             | 2.5D High Output                                              |
| Displacement                      | сс      | 2488                                                         | 2488                                                         | 2488                                                         | 2488                                                          |
| Number of Cylinders               |         | 4                                                            | 4                                                            | 4                                                            | 4                                                             |
| Air Intake                        |         | Turbo Charged                                                | Turbo Charged                                                | Turbo Charged                                                | Turbo Charged                                                 |
| Bore and Stroke                   | mm      | 89.0 x 100.0                                                 | 89.0 x 100.0                                                 | 89.0 x 100.0                                                 | 89.0 x 100.0                                                  |
| Maximum Power                     | kW/Rpm  | 120/3600                                                     | 120/3600                                                     | 140/3600                                                     | 140/3600                                                      |
| Maximum Torque                    | Nm/Rpm  | 403/2000                                                     | 403/2000                                                     | 450/2000                                                     | 450/2000                                                      |
| Fuel Type                         |         | Diesel                                                       | Diesel                                                       | Diesel                                                       | Diesel                                                        |
| Fuel Supply                       |         | Common Rail Direct Injection                                  |
| Fuel Tank Capacity                | ę       | 80                                                           | 80                                                           | 80                                                           | 80                                                            |
| TRANSMISSION & DRIVE TRAIN        |         |                                                              |                                                              |                                                              |                                                               |
| Transmission                      |         | 6-Speed Manual                                               | 6-Speed Manual                                               | 6-Speed Manual                                               | 6-Speed Manual                                                |
| Driven Wheels                     |         | 4WD                                                          | 4WD                                                          | 4WD                                                          | 4WD                                                           |
| Rear Limited Slip-Differential    |         | Std                                                          | Std                                                          | Std                                                          | Std                                                           |
| SUSPENSION                        |         |                                                              |                                                              |                                                              |                                                               |
| Front Suspension                  |         | Independent Double-Wishbone +<br>Stabiliser + Global Posture | Independent Double-Wishbone +<br>Stabiliser + Global Posture | Independent Double-Wishbone +<br>Stabiliser + Global Posture | Independent Double- Wishbone +<br>Stabiliser + Global Posture |
| Rear Suspension                   |         | Leaf Spring + Global Posture                                  |
| WEIGHTS & CAPACITY                |         |                                                              |                                                              |                                                              |                                                               |
| Gross Combination Mass (GCM)      | Kg      | 6130                                                         | 6130                                                         | 6130                                                         | 6130                                                          |
| Gross Vehicle Mass (GVM)          | Kg      | 3000                                                         | 3000                                                         | 3000                                                         | 3000                                                          |
| Tare Mass                         | Kg      | 1796                                                         | 1796                                                         | 1826                                                         | 1826                                                          |
| Payload                           | Kg      | 1155                                                         | 1155                                                         | 1106                                                         | 1106                                                          |
| Min Kerb Weight                   | Kg      | 1845                                                         | 1845                                                         | 1894                                                         | 1894                                                          |
| Max Kerb Weight                   | Kg      | 1866                                                         | 1866                                                         | 1896                                                         | 1896                                                          |
| Permissible Axle Weight Front     | Kg      | 1320                                                         | 1320                                                         | 1320                                                         | 1320                                                          |
| Permissible Axle Weight Rear      | Kg      | 1785                                                         | 1785                                                         | 1785                                                         | 1785                                                          |
| Maximum Towing Capacity Unbraked  | Kg      | 750                                                          | 750                                                          | 750                                                          | 750                                                           |
| Maximum Towing Capacity Braked    | Kg      | 3500                                                         | 3500                                                         | 3500                                                         | 3500                                                          |
| DIMENSIONS                        |         |                                                              |                                                              |                                                              |                                                               |
| Overall Length                    | mm      | 5235                                                         | 5235                                                         | 5335                                                         | 5335                                                          |
| Overall Width (Excluding Mirrors) | mm      | 1790                                                         | 1790                                                         | 1790                                                         | 1790                                                          |
| Overall Height                    | mm      | 1760                                                         | 1760                                                         | 1760                                                         | 1760                                                          |
| Wheelbase                         | mm      | 3150                                                         | 3150                                                         | 3150                                                         | 3150                                                          |
| Ground Clearance                  | mm      | 214                                                          | 214                                                          | 214                                                          | 214                                                           |
| Front Track                       | mm      | 1550                                                         | 1550                                                         | 1550                                                         | 1550                                                          |
| Rear Track                        | mm      | 1550                                                         | 1550                                                         | 1550                                                         | 1550                                                          |
| Front Overhang                    | mm      | 885                                                          | 885                                                          | 885                                                          | 885                                                           |
| Rear Overhang                     | mm      | 1200                                                         | 1200                                                         | 1300                                                         | 1300                                                          |
| Turning Circle (Kerb to Kerb)     | m       | 6,0                                                          | 6,0                                                          | 6,0                                                          | 6,0                                                           |
| Approach Angle                    | Degrees | 31,8                                                         | 31,8                                                         | 31,8                                                         | 31,8                                                          |
| Departure Angle                   | Degrees | 26,3                                                         | 26,3                                                         | 22,8                                                         | 22,8                                                          |
| Ramp Break-Over Angle             | Degrees | 22,8                                                         | 22,8                                                         | 22,8                                                         | 22,8                                                          |
| Load Box Length - Floor           | mm      | 2353                                                         | 2353                                                         | 2353                                                         | 2353                                                          |
| Load Box Length - Top             | mm      | 2311                                                         | 2311                                                         | 2311                                                         | 2311                                                          |